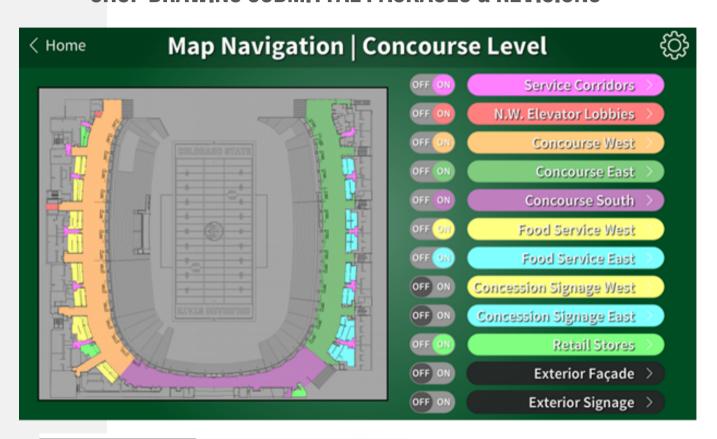

### **SHOP DRAWING SUBMITTAL PACKAGES & REVISIONS**

|                  |                                                  | Zoı            | ne | Sc           | hedul       | e   |                        |           |     |     |     |          |
|------------------|--------------------------------------------------|----------------|----|--------------|-------------|-----|------------------------|-----------|-----|-----|-----|----------|
| Zone Information |                                                  |                |    | Zone Make-Up |             |     | Sequence of Operations |           |     |     |     |          |
|                  |                                                  |                | Q  | Tag          | g Load Type | MET | Secol                  | Timeclock |     |     |     | Specific |
| Zone             | Area                                             | Description    | 1  |              |             | 545 | Monusi                 | On        | Off | Occ | DL. | Notes:   |
| 745a             | Open Work A 745                                  | Linears, West  | 16 | A.           | LED 0-10V   | NET | ZC                     | BO        | BC  |     |     |          |
| 745b             | Open Work A 745                                  | Linears, South | 21 | A            | LED 0-10V   | NET | ZC                     | BO        | BC  |     |     |          |
| 746              | Focus 746                                        | Pendant        | 1  | Q            | LED 0-10V   | NET | ZC                     |           |     | ٧S  |     |          |
| 747              | Focus 747                                        | Pendant        | 1  | Q            | LED 0-10V   | NET | ZC                     |           |     | ٧S  |     |          |
| 748              | Facus 768                                        | Pendant        | 1  | а            | LED 0-10V   | NFT | 20                     |           |     | VS  |     |          |
| 749a             | Hallway 749                                      | Circulation    | 29 | С            | LED 0-10V   | NET |                        | BO        | BC  |     |     |          |
| 7495             | Hallway 749                                      | Coffee         | 3  | D            | LED 0-10V   | NET |                        | BO        | BC  |     |     |          |
| 750f             | Work Area 750                                    | Cylinders      | 39 | 1            | LED 0-10V   | NET | ZC                     | BO        | вс  |     |     |          |
| 750g             | Work Area 750                                    | Circulation    | 20 | В            | LED 0-10V   | NET | ZC                     | BO        | ВC  |     |     |          |
| 751a             | Exectutive Mtg 751                               | Pendant        | 1  | н            | LED 0-10V   | NET | SC                     |           |     | ٧s  |     |          |
| 751b             | Exectutive Mtg 751                               | Downlights     | 4  | С            | LED 0-10V   | NET | SC                     |           |     | VS  |     |          |
| 752              | Office 752                                       | Downlights     | 8  | С            | LED 0-10V   | NET | ZC                     |           |     | VS  |     |          |
| 753              | Office 753                                       | Downlights     | 8  | С            | LED 0-10V   | NET | ZC                     |           |     | VS  |     |          |
| 754              | Office 754                                       | Downlights     | 8  | С            | LED 0-10V   | NET | zc                     |           |     | VS  |     |          |
| 755              | Office 755                                       | Downlights     | 8  | С            | LED 0-10V   | NET | ZC                     |           |     | VS  |     |          |
| 756              | Check Print 756                                  | Downlights     | 4  | c            | LED 0-10V   | NET | ZC                     |           |     | VS  |     |          |
| 757              | Green House 757                                  | Cylinders      | 10 | Nn           | LED 0-10V   | NET | ZC                     | BO        | ВC  |     |     |          |
| Sequen           | ce of Operations Key                             |                |    |              |             |     | _                      | _         |     | _   | _   |          |
| System           | Control:                                         |                |    |              |             |     |                        |           |     |     |     |          |
| NET              | Networked Controls                               |                |    |              |             |     |                        |           |     |     |     |          |
| SAS              | Standalone Controls                              |                |    |              |             |     |                        |           |     |     |     |          |
| Monual           | Control:                                         |                |    |              |             |     |                        |           |     |     |     |          |
| sc               | Manual Control will be programmed Scene Control. |                |    |              |             |     |                        |           |     |     |     |          |
| zc               | Manual Control will be programmed Zone Control.  |                |    |              |             |     |                        |           |     |     |     |          |
| TS               | Touchscreen Control: Manual and Scene Control.   |                |    |              |             |     |                        |           |     |     |     |          |
| Timeclo          | ck Control:                                      |                |    |              |             |     |                        |           |     |     |     |          |
| во               | 1hr before Business                              | Open           |    |              |             |     |                        |           |     |     |     |          |
| вс               | 1hr After Business Close                         |                |    |              |             |     |                        |           |     |     |     |          |
| Оссира           | ncy Control:                                     |                |    |              |             |     |                        |           |     |     |     |          |
| os .             | Auto-On / Auto-Off                               |                |    |              |             |     |                        |           |     |     |     |          |
| vs               | Manual-On / Auto-Off                             |                |    |              |             |     |                        |           |     |     |     |          |

CLICK TO CHECK OUT OUR LIGHTING CONTROLS AT CSU STADIUM!